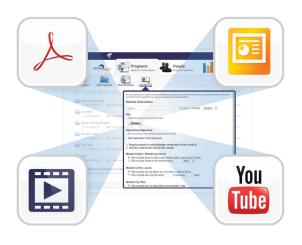

## : customization

Upload Powerpoint, video, and more to make your own company-specific training modules. With support for multiple file formats, automatic conversion and optimization, and flexible configuration options, creating online content has never been easier.